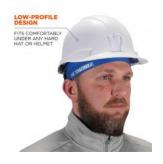

## **FEATURES**

- PERFORMANCE KNIT FABRIC Soft, durable, stretchable fabric for comfort
- ONE SIZE FITS MOST Elastic band fits snug and comfortable to head
- INSTANT COOLING RELIEF When wet, cooling is immediate and can last for hours
- MOISTURE-WICKING When dry, will absorb sweat and wick moisture away

| SPECIFICATIONS      |                                                                                                     |
|---------------------|-----------------------------------------------------------------------------------------------------|
| CLOSURE             | SLIDE ON                                                                                            |
| COOLING<br>Hours    | UP TO 2 HOURS                                                                                       |
| COOLING TYPE        | WET EVAPORATIVE COOLING                                                                             |
| MATERIALS           | MICROFIBER, POLYESTER, SPANDEX                                                                      |
| PRODUCT<br>Features | ANTI-ODOR, HARD HAT COMPATIBLE, LIGHTWEIGHT, MACHINE WASHABLE, MOISTURE WICKING, REFLECTIVE ACCENTS |
| PRODUCT TYPE        | HAT/CAP                                                                                             |
| PROTECTION          | REFLECTIVE, UV/SUN PROTECTION, WARM TEMPERATURE PROTECTION                                          |
| RISK/INJURY         | HEAT STRESS, SUNBURN                                                                                |
| STYLE               | SKULL CAP                                                                                           |