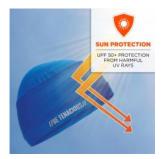

| SPECIFICATIONS      |                                                                                                     |
|---------------------|-----------------------------------------------------------------------------------------------------|
| CLOSURE             | SLIDE ON                                                                                            |
| COOLING<br>Hours    | UP TO 2 HOURS                                                                                       |
| COOLING TYPE        | WET EVAPORATIVE COOLING                                                                             |
| MATERIALS           | MICROFIBER, POLYESTER, SPANDEX                                                                      |
| PRODUCT<br>Features | ANTI-ODOR, HARD HAT COMPATIBLE, LIGHTWEIGHT, MACHINE WASHABLE, MOISTURE WICKING, REFLECTIVE ACCENTS |
| PRODUCT TYPE        | HAT/CAP                                                                                             |
| PROTECTION          | REFLECTIVE, UV/SUN PROTECTION, WARM TEMPERATURE PROTECTION                                          |
| RISK/INJURY         | HEAT STRESS, SUNBURN                                                                                |
| STYLE               | SKULL CAP                                                                                           |