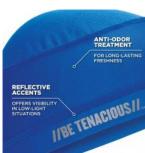

## **FEATURES**

- PERFORMANCE KNIT FABRIC Soft, durable, stretchable fabric for comfort
- ONE SIZE FITS MOST Elastic band fits snug and comfortable to head
- INSTANT COOLING RELIEF When wet, cooling is immediate and can last for hours
- MOISTURE-WICKING When dry, will absorb sweat and wick moisture away

| SPECIFICATIONS      |                                                                                                     |
|---------------------|-----------------------------------------------------------------------------------------------------|
| CLOSURE             | SLIDE ON                                                                                            |
| COOLING<br>Hours    | UP TO 2 HOURS                                                                                       |
| COOLING TYPE        | WET EVAPORATIVE COOLING                                                                             |
| MATERIALS           | MICROFIBER, POLYESTER, SPANDEX                                                                      |
| PRODUCT<br>Features | ANTI-ODOR, HARD HAT COMPATIBLE, LIGHTWEIGHT, MACHINE WASHABLE, MOISTURE WICKING, REFLECTIVE ACCENTS |
| PRODUCT TYPE        | HAT/CAP                                                                                             |
| PROTECTION          | REFLECTIVE, UV/SUN PROTECTION, WARM TEMPERATURE PROTECTION                                          |
| RISK/INJURY         | HEAT STRESS, SUNBURN                                                                                |
| STYLE               | SKULL CAP                                                                                           |